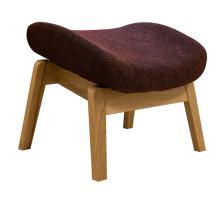

### **FOOTREST**

# **AMULETT 738**

Amulett family is an inclusive and embracing furniture with round inviting shapes, designed to work in environments with high demands on comfort, hygiene and security. Amulett footstool is made of solid wood with removable upholstery, which facilitates washing.