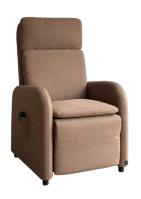

# DAHLIA 820

Dahlia recliner is designed to seamlessly combine comfort and functionality. With an adjustable backrest and built-in footrest, Dahlia Recliner can be tailored to provide the perfect support for both relaxation and recovery.

The innovative mechanism that helps you get out of the recliner makes it extra user-friendly and provides an extra support in every movement. The electric, rechargeable mechanism allows you to place the recliner wherever you want without worrying about a power outlet. It makes it easy to adjust the seat, backrest, and footrest for a customized seating experience. Dahlia Recliner is more than just a chair – it's a place for recovery and relaxation. The removable fabrics on the seat, backrest, and headrest make it simple to keep the recliner fresh and clean.

## ADDED VALUE

- Creates an inviting and elegant appearance
- Ergonomic design
- Electric, rechargeable mechanism
- Innovative stand-up function
- Built-in footrest
- Soft, supportive padding
- Tested for public use and meets the requirements for durability & safety, set forth in the following standard, EN 16139
- Tested for 160kg