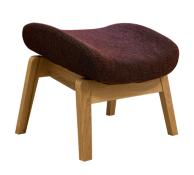

### FOOTSTOOL

# **AMULETT 738**

Amulett family is an inclusive and embracing furniture with round inviting shapes, designed to work in environments with high demands on comfort, hygiene and security. Amulett footstool is made of solid wood with removable upholstery, which facilitates washing.

### **DIMENSIONS**

| Height | 42 cm |
|--------|-------|
| Width  | 50 cm |
| Depth  | 40 cm |

Any color available as an option on this product.