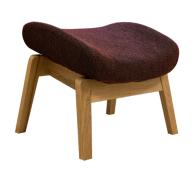

### FOOTSTOOL

# **AMULETT 738 PS**

Amulett PS is adapted to stand in environments with tougher safety requirements, such as a psychiatric clinic. The PS footstool is equipped with a full-coverage, nailed box and fixed upholstery.

Amulett family is an inclusive and embracing furniture with round inviting shapes, designed to work in environments with high demands on comfort, hygiene and security. Amulett footstool is made of solid wood with removable upholstery, which facilitates washing.